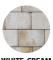

age Cap

## **Smooth Top Capstone**



#### 80 MM (3 1/8")



14" x 14" x 3 1/8"

| PALLET SPECIFICATIONS                         | Full  | Half  | Layer |
|-----------------------------------------------|-------|-------|-------|
| Coverage (ft²)                                | 97.92 | 48.96 | 12.24 |
| Weight (lbs) (does not include pallet weight) |       |       |       |
| Layers                                        | 8     | 4     | 1     |
| Pieces                                        | 72    | 36    | 9     |

#### **PALLET OVERVIEW**



### **FINISHES**



TRADITIONAL FINISH



TUMBLED FINISH



**TABBY FINISH** 

**COOL POOL COLORS** 

#### **TRADITIONAL COLORS**



**BATTERY GRAY** 



BONFIRE



SWEET GRASS





COLIGNY



**COASTAL COLORS** 









WHITE BROWN WHITE TAN





**NEW CAROLINA HAMPTON** 





STORM CLOUD



WHITE CREAM