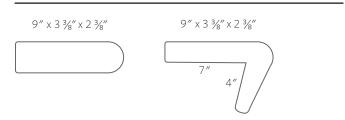

# **Bullnose & Remodel Coping**

#### **BULLNOSE COPING REMODEL COPING**

| PALLET SPECIFICATIONS                         | Full (Bullnose / Remodel) | Piece (Bullnose/Remodel) |
|-----------------------------------------------|---------------------------|--------------------------|
| Pieces                                        | 448 / 728                 | 1/1                      |
| Weight (lbs) (does not include pallet weight) | 2,446 / 3,205             | 5.46 / 4.35              |
| Layers                                        | 7/7                       | n/a                      |