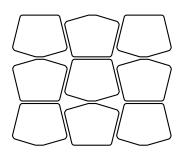

#### PATTERNS

Ř

|  |   | <br> |
|--|---|------|
|  | L |      |
|  |   | <br> |
|  |   |      |
|  |   |      |
|  |   |      |
|  |   |      |
|  |   |      |
|  |   |      |
|  |   |      |
|  |   |      |
|  |   |      |
|  |   |      |
|  |   |      |
|  |   |      |

#### Stacked