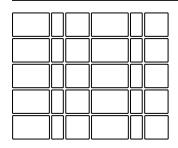

PALLET SPECIFICATIONS                         | Full (3pc / 12x12) | Half (3pc / 12x12) | Layer (3pc / 12x12) |
|-----------------------------------------------|--------------------|--------------------|---------------------|
| Coverage (ft²)                                | 128.6 / 138.1      | 64.3 / 76.7        | 12.86 / 15.34       |
| Weight (lbs) (does not include pallet weight) | 3,510 / 3,695      | 1,780 / 2,075      | 346 / 405           |
| Layers                                        | 10 / 9             | 5/5                | 1/1                 |
| Pieces                                        | 300 / 144          | 150 / 80           | 30 / 16             |

Note: 3 Piece set and 12x12s must be purchased separately to create the 4 Piece set.

#### **3PC PALLET OVERVIEW**



# **12X12 PALLET OVERVIEW**



### **FINISHES**



TRADITIONAL FINISH



**TUMBLED FINISH** 



**TABBY FINISH** 

**COOL POOL COLORS** 

#### **TRADITIONAL COLORS**



BONFIRE



SWEET GRASS



**SHRIMP BOIL** 



COLIGNY



**COASTAL COLORS** 









WHITE TAN







HAMPTON







JASPER

STORM CLOUD



CANYON