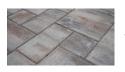

# Lowcountry Cobble

# 4 Piece | Cobble Face

# 60 MM (2 3/8")

| ╨ |   | $\dashv$ |
|---|---|----------|
| Щ | 工 | 士        |
|   | I | ᅪ        |
|   |   |          |

Random Lg Sq 1 | Lg Rec 1 | Sm Sq 1 | Sm Rec 1

| PALLET SPECIFICATIONS                         | Full (3pc / 12x12) | Half (3pc / 12x12) | Layer (3pc / 12x12) |
|-----------------------------------------------|--------------------|--------------------|---------------------|
| Coverage (ft²)                                | 128.6 / 138.1      | 64.3 / 76.7        | 12.86 / 15.34       |
| Weight (lbs) (does not include pallet weight) | 3,510 / 3,695      | 1,780 / 2,075      | 346 / 405           |
| Layers                                        | 10 / 9             | 5/5                | 1/1                 |
| Pieces                                        | 300 / 144          | 150 / 80           | 30 / 16             |