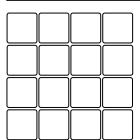

| Full (3pc / 12x12) | Half (3pc / 12x12) | Layer (3pc / 12x12) |
|-----------------------------------------------|--------------------|--------------------|---------------------|
| Coverage (ft²)                                | 128.6 / 138.1      | 64.3 / 76.7        | 12.86 / 15.34       |
| Weight (lbs) (does not include pallet weight) | 3,510 / 3,695      | 1,780 / 2,075      | 346 / 405           |
| Layers                                        | 10 / 9             | 5/5                | 1/1                 |
| Pieces                                        | 300 / 144          | 150 / 80           | 30 / 16             |

Note: 3 Piece set and 12x12s must be purchased separately to create the 4 Piece set.

#### **3PC PALLET OVERVIEW**



# **12X12 PALLET OVERVIEW**



### **FINISHES**



TRADITIONAL FINISH



**TUMBLED FINISH** 



**TABBY FINISH** 

**COOL POOL COLORS** 

#### **TRADITIONAL COLORS**



BONFIRE



SWEET GRASS



**SHRIMP BOIL** 



COLIGNY



**COASTAL COLORS** 









WHITE TAN







HAMPTON







JASPER

STORM CLOUD



CANYON