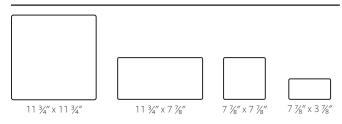

# 4 Piece | Cobble Face

# 60 MM (2 3/8")

| ╨ |   | $\dashv$ |
|---|---|----------|
| Щ | 工 | 士        |
|   | I | ᅪ        |
|   |   |          |

Random Lg Sq 1 | Lg Rec 1 | Sm Sq 1 | Sm Rec 1

| PALLET SPECIFICATIONS                         | Full (3pc / 12x12) | Half (3pc / 12x12) | Layer (3pc / 12x12) |
|-----------------------------------------------|--------------------|--------------------|---------------------|
| Coverage (ft²)                                | 128.6 / 138.1      | 64.3 / 76.7        | 12.86 / 15.34       |
| Weight (lbs) (does not include pallet weight) | 3,510 / 3,695      | 1,780 / 2,075      | 346 / 405           |
| Layers                                        | 10 / 9             | 5/5                | 1/1                 |
| Pieces                                        | 300 / 144          | 150 / 80           | 30 / 16             |