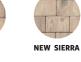

| Coverage (ft²)                                | 128.6 / 138.1      | 64.3 / 76.7        | 12.86 / 15.34       |
| Weight (lbs) (does not include pallet weight) | 3,510 / 3,695      | 1,780 / 2,075      | 346 / 405           |
| Layers                                        | 10 / 9             | 5/5                | 1/1                 |
| Pieces                                        | 300 / 144          | 150 / 80           | 30 / 16             |

Note: 3 Piece set and 12x12s must be purchased separately to create the 4 Piece set.

#### **3PC PALLET OVERVIEW**



# **12X12 PALLET OVERVIEW**



### **FINISHES**



TRADITIONAL FINISH



**TUMBLED FINISH** 



**TABBY FINISH** 

**COOL POOL COLORS** 

#### **TRADITIONAL COLORS**



BONFIRE



SWEET GRASS



**SHRIMP BOIL** 



COLIGNY



**COASTAL COLORS** 









WHITE TAN







HAMPTON







JASPER

STORM CLOUD



CANYON